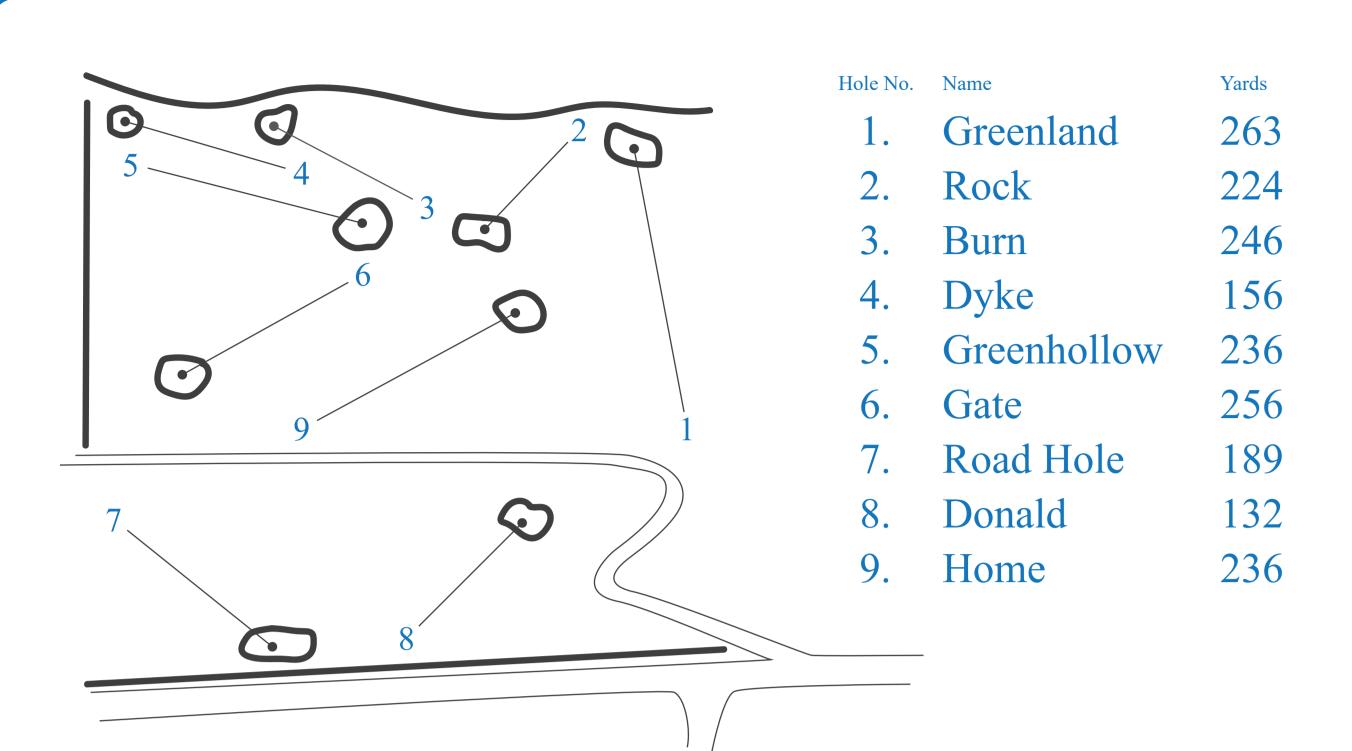

## "A finer exhibition of golf could scarcely have been witnessed."

The 9-hole course laid out by Old Tom Morris